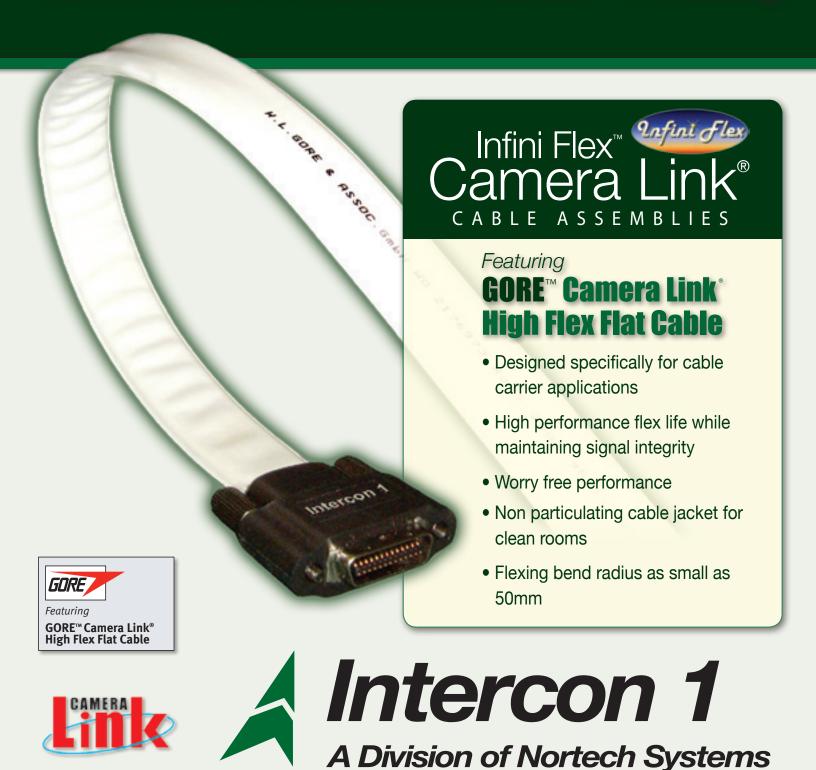

## featuring GORE™ Camera Link® High Flex Flat Cable

### Reliable Flex Life Performance

Infini Flex<sup>™</sup> Camera Link® cable featuring GORE<sup>™</sup> Camera Link® High Flex Flat Cable provide motion control and vision systems with reliable interconnects for high performance flex life and signal transmission. These assemblies should be used to avoid bit errors in moving Camera Link® systems. Infini Flex<sup>™</sup> Camera Link® cable featuring GORE<sup>™</sup> Camera Link® High Flex Flat Cable provide peace of mind when reliable system performance and equipment uptime are critical.

#### **KEY FEATURES**

- Cables can be customized for unique requirements
- Flat cable is non-particulating for clean room use
- Incorporates 26-position 3M MDR connectors
- Designed to surpass 10 million cycles
- Robust overmolding
- Unique quad construction

#### KEY BENEFITS

- Prevents lost data/data integrity problems
- Longer flex life
- Prevents system downtime
- Can be used for 50 mm bend radius